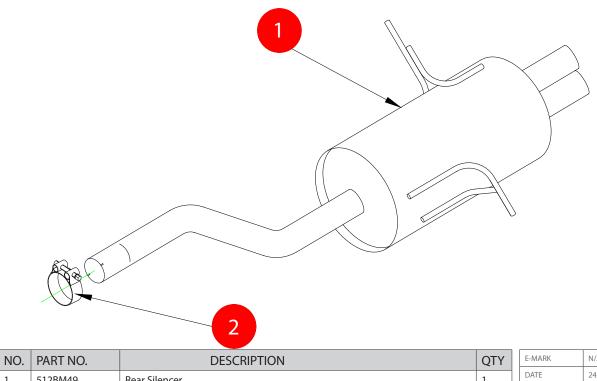

| NO.     | PART NO.   | DESCRIPTION   | QTY        | E-MARK   | N/A      |
|---------|------------|---------------|------------|----------|----------|
| 1       | 512BM49    | Rear Silencer | 1          | DATE     | 24/10/11 |
| Fit Kit |            |               | ISSUE      | 01       |          |
|         |            | -             | AUTHORISED | T.ROWLEY |          |
| 2       | Z016.10055 | 68-55mm Clamp | 1          |          |          |